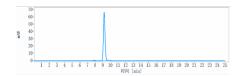

## **Images**

Anti-RSV Reference Antibody (Nirsevimab) on SDS-PAGE under reducing (R) condition. The gel was stained with Coomassie Blue. The purity of the protein is greater than 90%

The purity of Anti-RSV Reference Antibody (Nirsevimab)is more than 95% ,determined by SEC-HPLC.