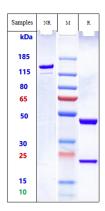

## **Images**

Anti-RSV Reference Antibody (Nirsevimab) on SDS-PAGE under reducing (R) condition. The gel was stained with Coomassie Blue. The purity of the protein is greater than 90%

The purity of Anti-RSV Reference Antibody (Nirsevimab)is more than 95% ,determined by SEC-HPLC.