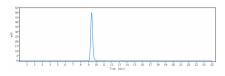

#### Images

Anti-GD2 Reference Antibody (naxitamab) on SDS-PAGE under reducing (R) condition. The gel was stained with Coomassie Blue. The purity of the protein is greater than 95%

The purity of Anti-GD2 Reference Antibody (naxitamab)is more than 100.00 % ,determined by SEC-HPLC.