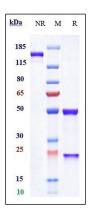

#### Images

Anti-GD2 Reference Antibody (naxitamab) on SDS-PAGE under reducing (R) condition. The gel was stained with Coomassie Blue. The purity of the protein is greater than 95%

The purity of Anti-GD2 Reference Antibody (naxitamab)is more than 100.00 % ,determined by SEC-HPLC.