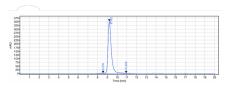

#### Images

Anti-oxLDL Reference Antibody (orticumab) on SDS-PAGE under reducing (R) condition. The gel was stained with Coomassie Blue. The purity of the protein is greater than 90%

The purity of Anti-oxLDL Reference Antibody (orticumab)is more than 97.79% ,determined by SEC-HPLC.