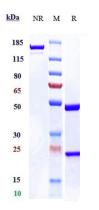

#### Images

Anti-oxLDL Reference Antibody (orticumab) on SDS-PAGE under reducing (R) condition. The gel was stained with Coomassie Blue. The purity of the protein is greater than 90%

The purity of Anti-oxLDL Reference Antibody (orticumab)is more than 97.79% ,determined by SEC-HPLC.