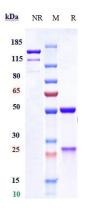

### **Images**

Anti-SARS-CoV-2 Reference Antibody (Bebtelovimab) on SDS-PAGE under reducing (R) condition. The gel was stained with Coomassie Blue. The purity of the protein is greater than 95%

The purity of Anti-SARS-CoV-2 Reference Antibody (Bebtelovimab)is more than 97%, determined by SEC-HPLC.