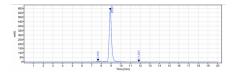

### **Images**

Anti-SARS-CoV-2 Reference Antibody (Bebtelovimab) on SDS-PAGE under reducing (R) condition. The gel was stained with Coomassie Blue. The purity of the protein is greater than 95%

The purity of Anti-SARS-CoV-2 Reference Antibody (Bebtelovimab)is more than 97%, determined by SEC-HPLC.