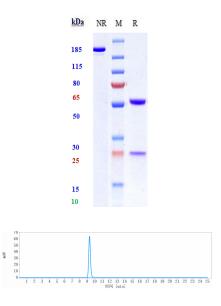

#### Images

Anti-CanAg Reference Antibody (Cantuzumab ravtansine) on SDS-PAGE under reducing (R) condition. The gel was stained with Coomassie Blue. The purity of the protein is greater than 90%

The purity of Anti-CanAg Reference Antibody (Cantuzumab ravtansine)is more than 95% ,determined by SEC-HPLC. Please note: All products are 'FOR RESEARCH USE ONLY. NOT FOR USE IN DIAGNOSTIC OR THERAPEUTIC PROCEDURES'.