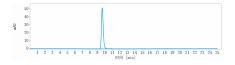

### **Images**

Anti-Sialyl-Lewis A Reference Antibody (MVT-5873) on SDS-PAGE under reducing (R) condition. The gel was stained with Coomassie Blue. The purity of the protein is greater than 95%

The purity of Anti-Sialyl-Lewis A Reference Antibody (MVT-5873)is more than 100%, determined by SEC-HPLC.