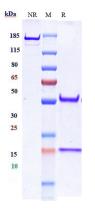

### **Images**

Anti-Sialyl-Lewis A Reference Antibody (MVT-5873) on SDS-PAGE under reducing (R) condition. The gel was stained with Coomassie Blue. The purity of the protein is greater than 95%

The purity of Anti-Sialyl-Lewis A Reference Antibody (MVT-5873)is more than 100%, determined by SEC-HPLC.