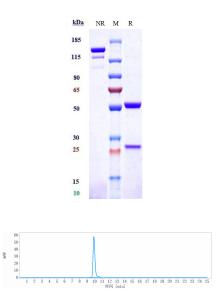

#### Images

Anti-Siglec-3 / CD33 Reference Antibody (lintuzumAb) on SDS-PAGE under reducing (R) condition. The gel was stained with Coomassie Blue. The purity of the protein is greater than 90%

The purity of Anti-Siglec-3 / CD33 Reference Antibody (lintuzumAb)is more than 95% ,determined by SEC-HPLC.