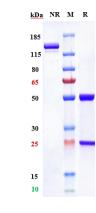

## **Images**

Anti-TROP2 Reference Antibody (datopotamab deruxtecan) on SDS-PAGE under reducing (R) condition. The gel was stained with Coomassie Blue. The purity of the protein is greater than 95%

The purity of Anti-TROP2 Reference Antibody (datopotamab deruxtecan)is more than 98.09% ,determined by SEC-HPLC.