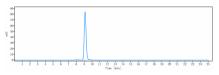

## **Images**

Anti-TROP2 Reference Antibody (datopotamab deruxtecan) on SDS-PAGE under reducing (R) condition. The gel was stained with Coomassie Blue. The purity of the protein is greater than 95%

The purity of Anti-TROP2 Reference Antibody (datopotamab deruxtecan)is more than 98.09% ,determined by SEC-HPLC.