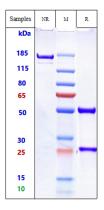

## **Images**

Anti-GD2 Reference Antibody (dinutuximab) on SDS-PAGE under reducing (R) condition. The gel was stained with Coomassie Blue. The purity of the protein is greater than 90%

The purity of Anti-GD2 Reference Antibody (dinutuximab)is more than 95%, determined by SEC-HPLC.