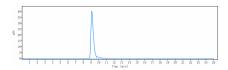

## **Images**

Anti-GD2 Reference Antibody (dinutuximab) on SDS-PAGE under reducing (R) condition. The gel was stained with Coomassie Blue. The purity of the protein is greater than 90%

The purity of Anti-GD2 Reference Antibody (dinutuximab)is more than 95%, determined by SEC-HPLC.