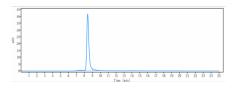

#### Images

Anti-PcrV Reference Antibody (Gremubamab) on SDS-PAGE under reducing (R) condition. The gel was stained with Coomassie Blue. The purity of the protein is greater than 95%

The purity of Anti-PcrV Reference Antibody (Gremubamab)is more than 93.84% ,determined by SEC-HPLC.