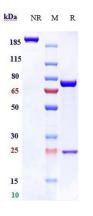

#### Images

Anti-PcrV Reference Antibody (Gremubamab) on SDS-PAGE under reducing (R) condition. The gel was stained with Coomassie Blue. The purity of the protein is greater than 95%

The purity of Anti-PcrV Reference Antibody (Gremubamab)is more than 93.84% ,determined by SEC-HPLC.