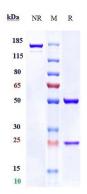

## **Images**

Anti-RG1 Reference Antibody (19G9) on SDS-PAGE under reducing (R) condition. The gel was stained with Coomassie Blue. The purity of the protein is greater than 90%

The purity of Anti-RG1 Reference Antibody (19G9)is more than 95%, determined by SEC-HPLC.