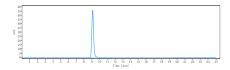

## **Images**

Anti-RG1 Reference Antibody (19G9) on SDS-PAGE under reducing (R) condition. The gel was stained with Coomassie Blue. The purity of the protein is greater than 90%

The purity of Anti-RG1 Reference Antibody (19G9)is more than 95%, determined by SEC-HPLC.