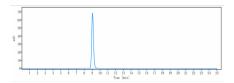

### **Images**

Anti-Spike RBD Reference Antibody (Tixagevimab) on SDS-PAGE under reducing (R) condition. The gel was stained with Coomassie Blue. The purity of the protein is greater than 95%

The purity of Anti-Spike RBD Reference Antibody (Tixagevimab)is more than 100%, determined by SEC-HPLC.