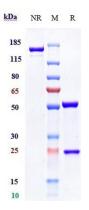

### **Images**

Anti-Spike RBD Reference Antibody (Tixagevimab) on SDS-PAGE under reducing (R) condition. The gel was stained with Coomassie Blue. The purity of the protein is greater than 95%

The purity of Anti-Spike RBD Reference Antibody (Tixagevimab)is more than 100%, determined by SEC-HPLC.