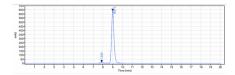

### **Images**

Anti-SARS-CoV-2 Reference Antibody (Adintrevimab) on SDS-PAGE under reducing (R) condition. The gel was stained with Coomassie Blue. The purity of the protein is greater than 95%

The purity of Anti-SARS-CoV-2 Reference Antibody (Adintrevimab)is more than 96.94%, determined by SEC-HPLC.