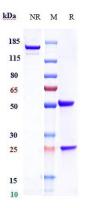

### **Images**

Anti-SARS-CoV-2 Reference Antibody (Adintrevimab) on SDS-PAGE under reducing (R) condition. The gel was stained with Coomassie Blue. The purity of the protein is greater than 95%

The purity of Anti-SARS-CoV-2 Reference Antibody (Adintrevimab)is more than 96.94%, determined by SEC-HPLC.