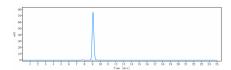

## **Images**

Anti-IL-2Ra / CD25 Reference Antibody (camidanlumAb) on SDS-PAGE under reducing (R) condition. The gel was stained with Coomassie Blue. The purity of the protein is greater than 90%

The purity of Anti-IL-2Ra / CD25 Reference Antibody (camidanlumAb)is more than 95% ,determined by SEC-HPLC.