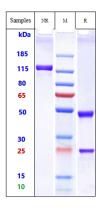

## **Images**

Anti-IL-2Ra / CD25 Reference Antibody (camidanlumAb) on SDS-PAGE under reducing (R) condition. The gel was stained with Coomassie Blue. The purity of the protein is greater than 90%

The purity of Anti-IL-2Ra / CD25 Reference Antibody (camidanlumAb)is more than 95% ,determined by SEC-HPLC.