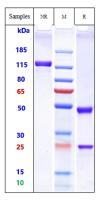

### **Images**

Anti-Abm Reference Antibody ( IgG1+Kappa Isotype Control) on SDS-PAGE under reducing (R) condition. The gel was stained with Coomassie Blue. The purity of the protein is greater than 90%