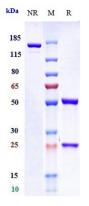

### **Images**

Anti-Abm Reference Antibody ( IgG4+Kappa Isotype Control) on SDS-PAGE under reducing (R) condition. The gel was stained with Coomassie Blue. The purity of the protein is greater than 90%