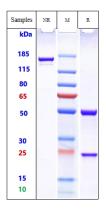

## **Images**

Anti-Cdiff Toxin A Reference Antibody (actoxumab) on SDS-PAGE under reducing (R) condition. The gel was stained with Coomassie Blue. The purity of the protein is greater than 95%

The purity of Anti-Cdiff Toxin A Reference Antibody (actoxumab)is more than 95% ,determined by SEC-HPLC.