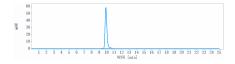

## **Images**

Anti-Cdiff Toxin A Reference Antibody (actoxumab) on SDS-PAGE under reducing (R) condition. The gel was stained with Coomassie Blue. The purity of the protein is greater than 95%

The purity of Anti-Cdiff Toxin A Reference Antibody (actoxumab)is more than 95% ,determined by SEC-HPLC.