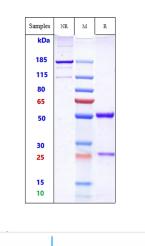

#### Images

50 -40 -30 -20 -10 -

m\_NU

10 11 12 13 14 15 16 17 18 19 20 21 22 23 24 25 时间 [min] Anti-GD2 Reference Antibody (EMD 273063) on SDS-PAGE under reducing (R) condition. The gel was stained with Coomassie Blue. The purity of the protein is greater than 95%