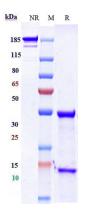

## **Images**

Anti-GD3 Reference Antibody (ecromeximab-MMAE) on SDS-PAGE under reducing (R) condition. The gel was stained with Coomassie Blue. The purity of the protein is greater than 90%

The purity of Anti-GD3 Reference Antibody (ecromeximab-MMAE)is more than 95% ,determined by SEC-HPLC.