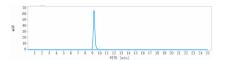

## **Images**

Anti-GD3 Reference Antibody (ecromeximab-MMAE) on SDS-PAGE under reducing (R) condition. The gel was stained with Coomassie Blue. The purity of the protein is greater than 90%

The purity of Anti-GD3 Reference Antibody (ecromeximab-MMAE)is more than 95% ,determined by SEC-HPLC.