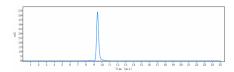

### **Images**

Anti-Rabies virus GP Reference Antibody (rafivirumab) on SDS-PAGE under reducing (R) condition. The gel was stained with Coomassie Blue. The purity of the protein is greater than 95%

The purity of Anti-Rabies virus GP Reference Antibody (rafivirumab)is more than 98.43%, determined by SEC-HPLC.