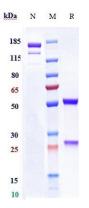

### **Images**

Anti-Rabies virus GP Reference Antibody (rafivirumab) on SDS-PAGE under reducing (R) condition. The gel was stained with Coomassie Blue. The purity of the protein is greater than 95%

The purity of Anti-Rabies virus GP Reference Antibody (rafivirumab)is more than 98.43%, determined by SEC-HPLC.