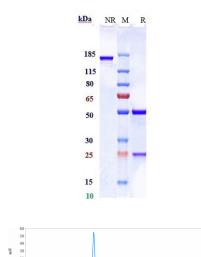

## **Images**

Anti-RHD / CD240d Reference Antibody (LFB Anti-RhD) on SDS-PAGE under reducing (R) condition. The gel was stained with Coomassie Blue. The purity of the protein is greater than 95%

The purity of Anti-RHD / CD240d Reference Antibody (LFB Anti-RhD)is more than 98.9% ,determined by SEC-HPLC.