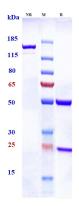

## **Images**

Anti-TCR Reference Antibody (NKTT320) on SDS-PAGE under reducing (R) condition. The gel was stained with Coomassie Blue. The purity of the protein is greater than 90%

The purity of Anti-TCR Reference Antibody (NKTT320)is more than 95% ,determined by SEC-HPLC.