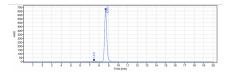

## **Images**

Anti-TCR Reference Antibody (NKTT320) on SDS-PAGE under reducing (R) condition. The gel was stained with Coomassie Blue. The purity of the protein is greater than 90%

The purity of Anti-TCR Reference Antibody (NKTT320)is more than 95% ,determined by SEC-HPLC.