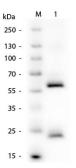

Western Blot of Human IgG Antibody. M: 3 µL Opal Prestained Ladder (MB-210-0500). Lane 1: Human IgG. Load: 50 ng per lane. Primary antibody: Human IgG Antibody at 1:1,000 overnight at 4°C. Secondary antibody: Peroxidase conjugated mouse secondary antibody at 1:40,000 for 30 minutes at RT. Block: MB-070 for 30

minutes at RT. Predicted/Observed size: 55 kDa, 25 kDa for Human IgG.

Please note: All products are 'FOR RESEARCH USE ONLY. NOT FOR USE IN DIAGNOSTIC OR THERAPEUTIC PROCEDURES'.