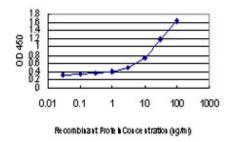

Detection limit for recombinant GST tagged C10orf7 is approximately 0.03ng/ml as a capture antibody.

Please note: All products are 'FOR RESEARCH USE ONLY. NOT FOR USE IN DIAGNOSTIC OR THERAPEUTIC PROCEDURES'.