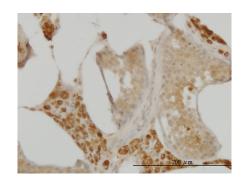

## **Images**

Antibody Reactive Against Recombinant Protein.Western Blot detection against Immunogen (62.7 KDa).

Immunoperoxidase of monoclonal antibody to C10orf7 on formalin-fixed paraffin-embedded human testis. [antibody concentration 3 ug/ml]