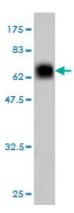

## **Images**

Antibody Reactive Against Recombinant Protein.Western Blot detection against Immunogen (62.7 KDa).

Immunoperoxidase of monoclonal antibody to C10orf7 on formalin-fixed paraffin-embedded human testis. [antibody concentration 3 ug/ml]