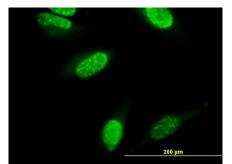

Immunofluorescence of monoclonal antibody to CARF on HeLa cell. [antibody concentration 25 ug/ml]

Detection limit for recombinant GST tagged CARF is approximately 1ng/ml as a capture antibody.

Please note: All products are 'FOR RESEARCH USE ONLY. NOT FOR USE IN DIAGNOSTIC OR THERAPEUTIC PROCEDURES'.