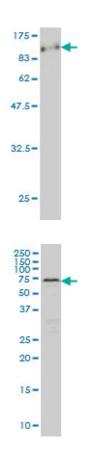

## Images

Antibody Reactive Against Recombinant Protein.Western Blot detection against Immunogen (89.43 KDa) .

CARF monoclonal antibody (M04), clone 2E6 Western Blot analysis of CARF expression in Hela S3 NE ( (Cat # AT1398a )