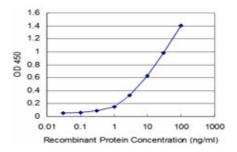

Immunofluorescence of monoclonal antibody to CARF on HeLa cell. [antibody concentration 25 ug/ml]

Detection limit for recombinant GST tagged CARF is approximately 1ng/ml as a capture antibody.

Please note: All products are 'FOR RESEARCH USE ONLY. NOT FOR USE IN DIAGNOSTIC OR THERAPEUTIC PROCEDURES'.