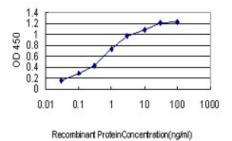

Detection limit for recombinant GST tagged CDKL4 is approximately 0.03ng/ml as a capture antibody.

Please note: All products are 'FOR RESEARCH USE ONLY. NOT FOR USE IN DIAGNOSTIC OR THERAPEUTIC PROCEDURES'.