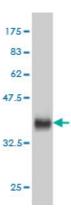

## **Images**

Antibody Reactive Against Recombinant Protein. Western Blot detection against Immunogen (36.63 KDa).

Immunoperoxidase of monoclonal antibody to CDKL4 on formalin-fixed paraffin-embedded human tonsil. [antibody concentration 3 ug/ml]