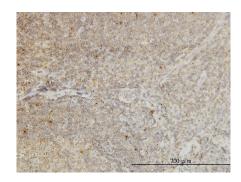

## **Images**

Antibody Reactive Against Recombinant Protein. Western Blot detection against Immunogen (36.63 KDa).

Immunoperoxidase of monoclonal antibody to CDKL4 on formalin-fixed paraffin-embedded human tonsil. [antibody concentration 3 ug/ml]