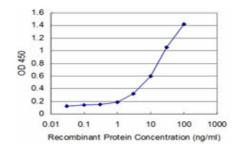

## **Images**

Detection limit for recombinant GST tagged DEGS1 is approximately 0.3ng/ml as a capture antibody.

Please note: All products are 'FOR RESEARCH USE ONLY. NOT FOR USE IN DIAGNOSTIC OR THERAPEUTIC PROCEDURES'.