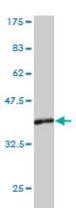

## **Images**

Antibody Reactive Against Recombinant Protein. Western Blot detection against Immunogen (36.74 KDa).

Western Blot analysis of LDHAL6B expression in transfected 293T cell line by LDHAL6B monoclonal antibody (M01), clone 1A3.