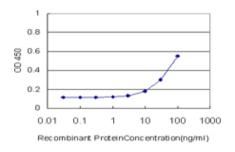

Lane 1: LDHAL6B transfected lysate (Predicted MW: 42 KDa).

Lane 2: Non-transfected lysate.

Detection limit for recombinant GST tagged LDHAL6B is approximately 3ng/ml as a capture antibody.

Please note: All products are 'FOR RESEARCH USE ONLY. NOT FOR USE IN DIAGNOSTIC OR THERAPEUTIC PROCEDURES'.