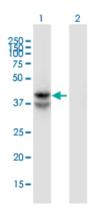

## **Images**

Antibody Reactive Against Recombinant Protein. Western Blot detection against Immunogen (36.74 KDa).

Western Blot analysis of LDHAL6B expression in transfected 293T cell line by LDHAL6B monoclonal antibody (M01), clone 1A3.

Lane 1: LDHAL6B transfected lysate (Predicted MW: 42 KDa).

Lane 2: Non-transfected lysate.

Detection limit for recombinant GST tagged LDHAL6B is approximately 3ng/ml as a capture antibody.

Please note: All products are 'FOR RESEARCH USE ONLY. NOT FOR USE IN DIAGNOSTIC OR THERAPEUTIC PROCEDURES'.