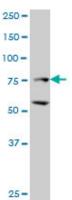

### **Images**

Antibody Reactive Against Recombinant Protein.Western Blot detection against Immunogen (37.11 KDa).

ZFHX1B monoclonal antibody (M03), clone 2D12. Western Blot analysis of ZFHX1B expression in Hela S3 NE ( (Cat # AT4572a )