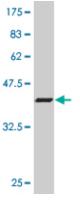

### **Images**

Antibody Reactive Against Recombinant Protein.Western Blot detection against Immunogen (37.11 KDa).

ZFHX1B monoclonal antibody (M03), clone 2D12. Western Blot analysis of ZFHX1B expression in Hela S3 NE ( (Cat # AT4572a )