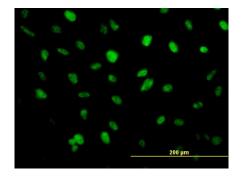

Immunofluorescence of monoclonal antibody to ZFHX1B on HeLa cell. [antibody concentration 10 ug/ml]

Please note: All products are 'FOR RESEARCH USE ONLY. NOT FOR USE IN DIAGNOSTIC OR THERAPEUTIC PROCEDURES'.