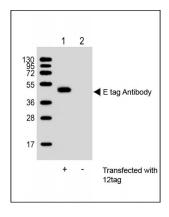

## **Images**

All lanes: Anti-E tag Antibody at 1:1000 dilution Lane 1: 293T/17 transfected with 12tag lysate (1ug) Lane 2: Non-transfected 293T/17 lysate (1ug) Secondary Goat Anti-Rabbit IgG, (H+L), Peroxidase conjugated at 1/10000 dilution. Predicted band size: 42 kDa Blocking/Dilution buffer: 5% NFDM/TBST.