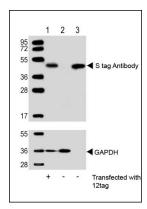

## **Images**

All lanes: Anti-S tag Antibody at 1:1000 dilution (upper) or GAPDH (lower) Lane 1: 293T/17 transfected with 12tag lysate (1ug) Lane 2: Non-transfected 293T/17 lysate (1ug) Lane 3: 12tag recombinant protein lysate (0. 01ug) Secondary Goat Anti-Rabbit IgG, (H+L), Peroxidase conjugated at 1/10000 dilution. Predicted band size: 42 kDa Blocking/Dilution buffer: 5% NFDM/TBST.