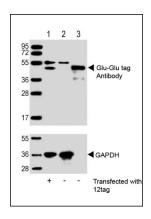

## Images

All lanes : Anti-Glu-Glu tag Antibody at 1:1000 dilution (upper) or GAPDH (lower) Lane 1: 293T/17 transfected with 12tag lysate (10ug) Lane 2: Non-transfected 293T/17 lysate (10ug) Lane 3: 12tag recombinant protein lysate (1ug) Secondary Goat Anti-Rabbit IgG, (H+L), Peroxidase conjugated at 1/10000 dilution. Predicted band size : 42 kDa Blocking/Dilution buffer: 5% NFDM/TBST. Please note: All products are 'FOR RESEARCH USE ONLY. NOT FOR USE IN DIAGNOSTIC OR THERAPEUTIC PROCEDURES'.