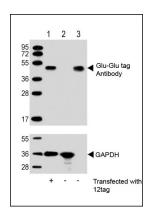

## Images

All lanes : Anti-Glu-Glu tag Antibody at 1:1000 dilution (upper) or GAPDH (lower) Lane 1: 293T/17 transfected with 12tag lysate (10ug) Lane 2: Non-transfected 293T/17 lysate (10ug) Lane 3: 12tag recombinant protein lysate (0. 1ug) Secondary Goat Anti-Rabbit IgG, (H+L), Peroxidase conjugated at 1/10000 dilution. Predicted band size : 42 kDa Blocking/Dilution buffer: 5% NFDM/TBST. Please note: All products are 'FOR RESEARCH USE ONLY. NOT FOR USE IN DIAGNOSTIC OR THERAPEUTIC PROCEDURES'.